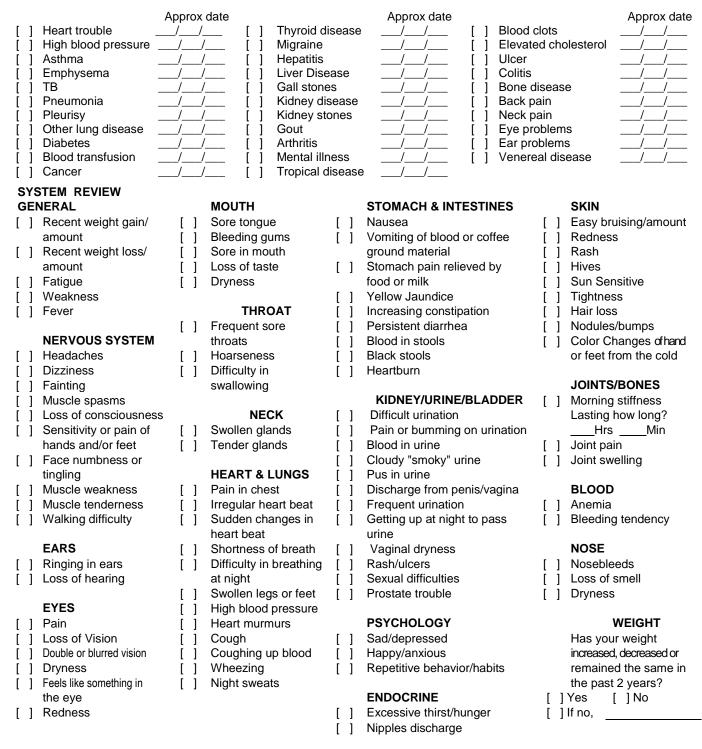

| DOSAGE (#MG | )   | DIRECTIONS (Frequency) |
| HAVE YOU HAD                                               | DATE PERFOR | MED |                        |
| X-Rays                                                     |             |     |                        |
| MRI<br>CT Scan                                             |             |     |                        |
| EMG                                                        |             |     |                        |
| Myelogram                                                  |             |     |                        |
| Bone Scan                                                  |             |     |                        |

2 of 4

#### PLEASE CHECK IF YOU HAVE HAD ANY OF THE FOLLOWING AND DATES:



#### I have reviewed and confirmed all the information listed above on this page.

Physician's name (Please Print)

Physician's Signature

# NAME:

| FAMILY HISTORY |           |                                     |              |       |  |  |  |  |
|----------------|-----------|-------------------------------------|--------------|-------|--|--|--|--|
|                | If Living |                                     | If Deceased, |       |  |  |  |  |
| Mother         | Age       | Health (describe any major illness) | Age:         | Cause |  |  |  |  |
|                | -         |                                     |              |       |  |  |  |  |
| Father         |           |                                     |              |       |  |  |  |  |
| Sisters        |